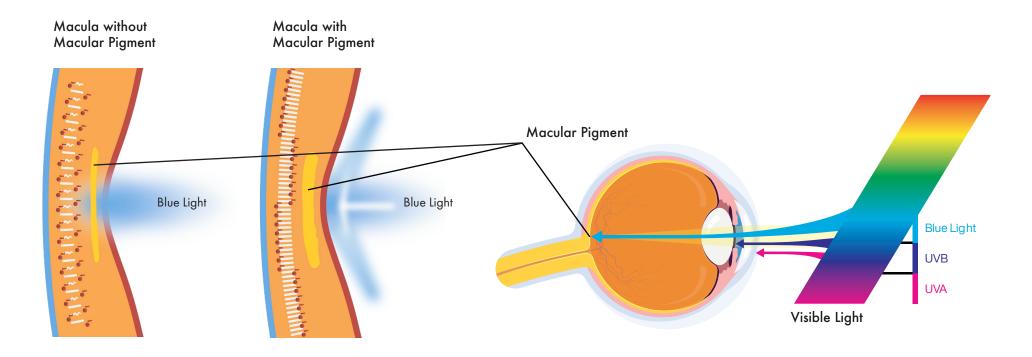

## VISICN EDGE PRO

### BASEBALL



(See Long)



### How Vision Influences Your Game\*



#### **Eye Focusing**

Allows you to shift focus between near and far distances



#### **Visual Reaction Timing**

Helps you interpret and react to actions happening around you more quickly



#### **Eye-Hand Coordination**

Leads to proper movements, such as swinging the bat and catching or throwing the ball



#### **Eye Tracking**

Allows you to follow the baseball as it is in the air and when it reaches the target



#### **Dynamic Visual Acuity**

Assists in clearly seeing the ball, people and other moving objects

# **BLUE LIGHT FILTRATION**

THE MACULA



# **ULTIMATE PERFORMANCE**

#### **VISION EDGE PRO ADVANTAGES**

- (1) Improves object detection
- (2) Optimize vision in low light, fog or glare conditions
- (3) Reduce photostress recovery time
- A Protect retinal tissues from high-energy visible light
- (5) Enhance neuronal communication





#### BEFORE



Increased Macular Pigment levels in the eyes and brain can lead to improvement with visual and cognitive funcitons.