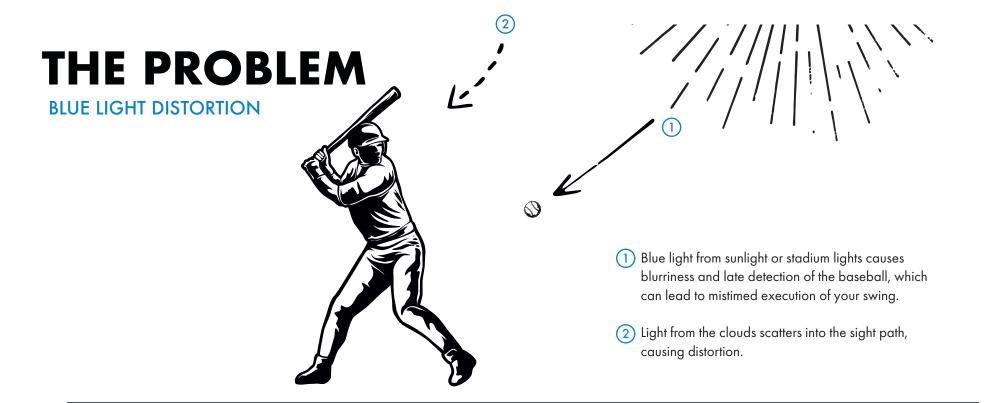

## VISICN EDGE PRO

### BASEBALL



(See Long)



### How Vision Influences Your Game\*



#### **Eye Focusing**

Allows you to shift focus between near and far distances



#### **Visual Reaction Timing**

Helps you interpret and react to actions happening around you more quickly



#### **Eye-Hand Coordination**

Leads to proper movements, such as swinging the bat and catching or throwing the ball



#### **Eye Tracking**

Allows you to follow the baseball as it is in the air and when it reaches the target



#### **Dynamic Visual Acuity**

Assists in clearly seeing the ball, people and other moving objects

# **BLUE LIGHT FILTRATION**

THE MACULA



# **ULTIMATE PERFORMANCE**

#### **VISION EDGE PRO ADVANTAGES**

- (1) Improves object detection
- (2) Optimize vision in low light, fog or glare conditions
- (3) Reduce photostress recov