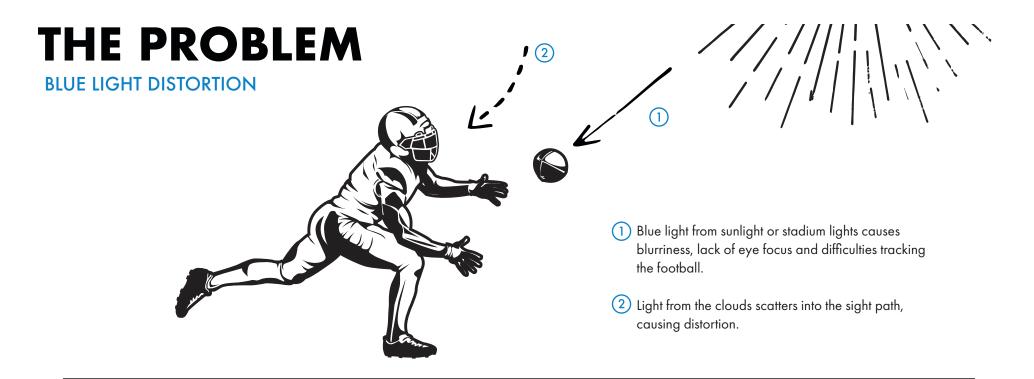

### How Vision Influences Your Game\*



#### **Depth Perception**

Used to assess the distance between yourself, other players and the goal



#### **Focus**

Assists you in staying zoned in on the ball and your surroundings while avoiding mistakes



### **Eye-Hand Coordination**

Enables accurate timing and allows you to react to incoming visual information



#### **Eye Tracking**

Allows you to follow the football in the air to judge its arc, distance and more



#### **Anticipation Timing**

Helps you to react quickly during a play

# **BLUE LIGHT FILTRATION**

THE MACULA



# **ULTIMATE PERFORMANCE**

#### **VISION EDGE PRO ADVANTAGES**

- 1) Improves object detection
- 2 Optimize vision in low light, fog or glare conditions
- 3 Reduce photostress recovery time
- 4 Protect retinal