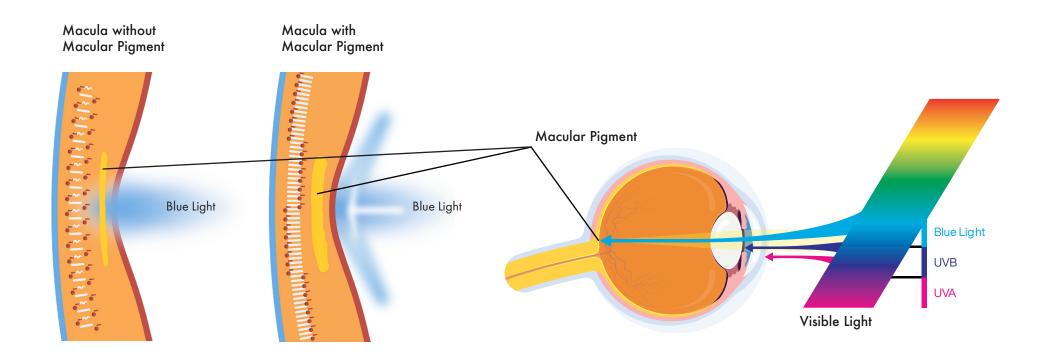

### How Vision Influences Your Game\*



#### **Depth Perception**

Used to assess the distance between yourself, other players and the goal



#### **Focus**

Assists you in staying zoned in on the ball and your surroundings while avoiding mistakes



### **Eye-Hand Coordination**

Enables accurate timing and allows you to react to incoming visual information



#### **Eye Tracking**

Allows you to follow the football in the air to judge its arc, distance and more



#### **Anticipation Timing**

Helps you to react quickly during a play

# **BLUE LIGHT FILTRATION**

THE MACULA



# **ULTIMATE PERFORMANCE**

#### **VISION EDGE PRO ADVANTAGES**

- 1) Improves object detection
- 2 Optimize vision in low light, fog or glare conditions
- 3 Reduce photostress recovery time
- 4 Protect retinal tissues from high-energy visible light
- (5) Enhance neuronal communication





BEFORE AFTER